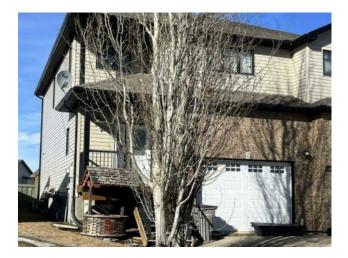

## 11406 82 Avenue Grande Prairie, Alberta

Inclusions: N/A

Unique Semi-detached home with an attached garage located in a quiet cul de sac location in Westpointe subdivision. This 2 Storey duplex design is very spacious with just over 1700 sq.ft. on the main floor & upper level with some development in the basement. The location of this duplex is on a pie shaped good sized fully fenced lot. This is the original owner selling it with a long term tenant in place. The main floor features a spacious entrance with high ceilings to the upper level, a 2 pc. guest bathroom, access to the garage, a nice kitchen with maple cabinetry, dining area and living room with gas fireplace. The basement has some development but is not completely finished. The Tenant in place has month to month tenancy paying \$1900.00/mth + utilities. Tenants would like to stay. This duplex is attached to another duplex that is listed for sale also (11402-82 Avenue MLS A2206483) for \$335,000.00. Vacant possession is 90 days giving Tenant notice.