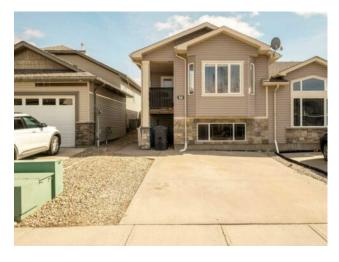

## **46 Dorothy Gentleman Crescent N** Lethbridge, Alberta

MLS # A2206348

\$294,900

| Division: | Legacy Ridge / Hardieville      |        |                   |  |
|-----------|---------------------------------|--------|-------------------|--|
| Type:     | Residential/Duplex              |        |                   |  |
| Style:    | Attached-Side by Side, Bi-Level |        |                   |  |
| Size:     | 918 sq.ft.                      | Age:   | 2007 (18 yrs old) |  |
| Beds:     | 2                               | Baths: | 1                 |  |
| Garage:   | Off Street                      |        |                   |  |
| Lot Size: | 0.06 Acre                       |        |                   |  |
| Lot Feat: | Landscaped, Rectangular Lot     |        |                   |  |