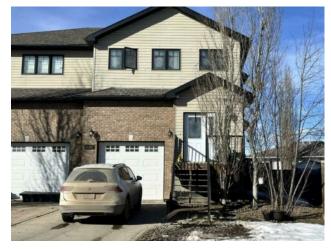

## \$335,000

| Division: | Westpointe                         |        |                   |
|-----------|------------------------------------|--------|-------------------|
| Туре:     | Residential/Duplex                 |        |                   |
| Style:    | 2 Storey, Attached-Front/Back      |        |                   |
| Size:     | 1,345 sq.ft.                       | Age:   | 2006 (19 yrs old) |
| Beds:     | 3                                  | Baths: | 2 full / 1 half   |
| Garage:   | Single Garage Attached             |        |                   |
| Lot Size: | 0.08 Acre                          |        |                   |
| Lot Feat: | Back Yard, City Lot, Irregular Lot |        |                   |
|           | Water:                             | -      |                   |
|           | Sewer:                             | -      |                   |
|           | Condo Fee:                         | : -    |                   |
|           | LLD:                               | -      |                   |
|           | Zoning:                            | RC     |                   |
|           | Utilities:                         | -      |                   |

Attractive 2 Storey Duplex with a single car garage located in Westpointe subdivision in a quiet cul de sac. This home has a nice design offering just over 1400 sq.ft. on the main & upper level. The entrance on the main floor has a high ceiling open to the upper floor. From the entrance you walk straight into the kitchen, dining and living room area. The kitchen has maple cabinets, an island & corner pantry. The island has the sink & overlooks the living that features a gas fireplace & tons of windows looking out into the yard. There is a 2 pc. guest bathroom on the main floor across the hall to the garage entrance. The upper level has the large master bedroom with ensuite bathroom, second & third bedrooms & 4 pc. main bathroom. There is a large developed room in the basement and some additional unfinished space. This is the original owner selling with a tenant in place on a month to month tenancy. Vacant possession would be 90 days with Tenant notice. This duplex adjoins attached property at 11406-82 Avenue (MLS A2206040) which is also for sale for \$359,900.00