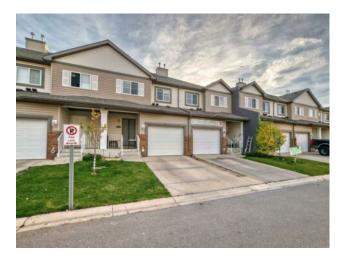

## 56 Saddletree Court NE Calgary, Alberta

MLS # A2206794

\$449,900

| Division: | Saddle Ridge           |        |                   |  |  |
|-----------|------------------------|--------|-------------------|--|--|
| Type:     | Residential/Five Plus  |        |                   |  |  |
| Style:    | 2 Storey               |        |                   |  |  |
| Size:     | 1,357 sq.ft.           | Age:   | 2006 (19 yrs old) |  |  |
| Beds:     | 3                      | Baths: | 2 full / 1 half   |  |  |
| Garage:   | Single Garage Attached |        |                   |  |  |
| Lot Size: | 0.04 Acre              |        |                   |  |  |
| Lot Feat: | Back Yard              |        |                   |  |  |