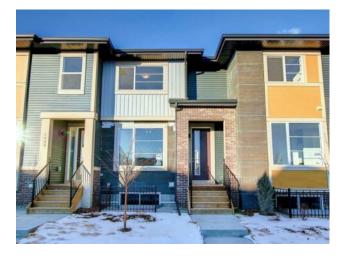

Features: High Ceilings, Kitchen Island, Pantry, Quartz Counters

Inclusions: N/A

This stunning, no-condo-fee townhouse by Master Builder Douglas Homes is located in the sought-after lake community of Chestermere, just minutes from Calgary. Offering a perfect blend of modern luxury and convenience, this pre-construction home is expected to be completed in just 4 - 6 months. Step inside to discover soaring 9-foot ceilings on the main floor, creating an expansive and airy atmosphere throughout. The chef-inspired kitchen boasts pristine quartz countertops, while elegant engineered hardwood flooring flows seamlessly across the main level. Designed with both style and practicality in mind, the home features a built-in hook and shelf at the rear entry, perfect for keeping your space organized and clutter-free. The double rear garage provides ample parking and additional storage space, while the fully landscaped front and back yards enhance the home's curb appeal and offer a tranquil outdoor setting. A treated wood deck invites you to relax or entertain guests in your private backyard retreat. The spacious master suite is a true sanctuary, complete with a large walk-in closet to accommodate all your storage needs. Enjoy the best of both worlds— living in the peaceful charm of Chestermere while being just a stone's throw from Calgary. This exceptional townhouse is a must-see for those looking for a contemporary lifestyle in a welcoming community. Please note: Front elevation and interior photos are of the same model for illustration purposes only and may differ from the subject home. Actual finishes, colours, and options (such as the electric fireplace and secondary paint colours) may vary. Call today!