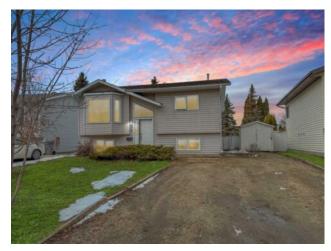

## 6410 Poplar Drive Grande Prairie, Alberta

## MLS # A2208074

Forced Air, Natural Gas

Carpet, Laminate, Tile

Asphalt Shingle

Finished, Full

Vinyl Siding

## \$299,500

| Division: | Country Club Estates             |        |                   |
|-----------|----------------------------------|--------|-------------------|
| Туре:     | Residential/House                |        |                   |
| Style:    | Bi-Level                         |        |                   |
| Size:     | 995 sq.ft.                       | Age:   | 1987 (38 yrs old) |
| Beds:     | 3                                | Baths: | 2 full / 1 half   |
| Garage:   | Parking Pad                      |        |                   |
| Lot Size: | 0.14 Acre                        |        |                   |
| Lot Feat: | Back Yard, Few Trees, Landscaped |        |                   |
|           | Water:                           | -      |                   |
|           | Sewer:                           | -      |                   |
|           | Condo Fee                        | -      |                   |
|           | LLD:                             | -      |                   |
|           | Zoning:                          | RG     |                   |
|           | Utilities:                       | -      |                   |