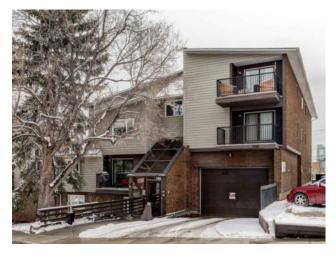

## 402, 333B 2 Avenue NE Calgary, Alberta

MLS # A2208425

\$314,900

Division: Crescent Heights Residential/Low Rise (2-4 stories) Type: Style: Apartment-Single Level Unit Size: 1,310 sq.ft. Age: 1981 (44 yrs old) **Beds:** Baths: Garage: Titled, Underground Lot Size: Lot Feat:

Inclusions: Portable Air Conditioner - sold as-is

Welcome to Crescent Heights! Enjoy inner city living with spectacular, south facing City views! This impressive condo features over 1,300 square feet with 2 beds, 2 full baths and 2 titled underground parking stalls! From the entrance foyer you can choose to walk down the hallway or pass through the huge pantry and laundry room which has direct access to the kitchen. The large kitchen has been updated with beautiful full height backsplash, maple cabinetry and includes lots of counter space. The kitchen opens nicely to the dining area and living room. The corner wood burning fireplace is a great feature and is adjacent to the south facing balcony with downtown city views. The king-sized primary bedroom will easily accommodate all your bedroom furniture (maybe even a home office) and has it's own 3-piece ensuite. The second bedroom is also large and is next to another 4-piece bathroom. This is a wonderfully bright condo with lots of natural light. Located on a quiet, no-through, tree-lined street – the location is second to none. Walk downtown or down the hill for groceries or to enjoy the spectacular shopping and restaurants of Bridgeland. Head west a few blocks to Rotary Park! Vacant and ready for you to move in. Welcome home!