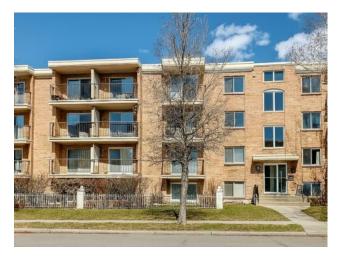

## 106, 1420 Memorial Drive NW Calgary, Alberta

MLS # A2210572

\$269,900

| Division: | Hillhurst                          |        |                   |  |
|-----------|------------------------------------|--------|-------------------|--|
| Type:     | Residential/Low Rise (2-4 stories) |        |                   |  |
| Style:    | Apartment-Single Level Unit        |        |                   |  |
| Size:     | 665 sq.ft.                         | Age:   | 1969 (56 yrs old) |  |
| Beds:     | 1                                  | Baths: | 1                 |  |
| Garage:   | Stall                              |        |                   |  |
| Lot Size: | -                                  |        |                   |  |
| Lot Feat: | -                                  |        |                   |  |

Features: See Remarks

Inclusions: N/A

Discover urban convenience and solid value in this updated ground-floor unit at 106, 1420 Memorial Dr NW! Located in the vibrant community of Sunnyside, this 1-bedroom condo is situated in a well-maintained concrete building—offering enhanced soundproofing and long-term durability. The open-concept layout is bright and functional, featuring modern finishings and large windows that let in plenty of natural light. Enjoy the ease of assigned parking, and step outside to find yourself just moments from the Bow River pathways, Riley Park, Kensington shops, and downtown Calgary. The Sunnyside LRT station is just steps away, and multiple bus routes run along Memorial Drive and 10th Street NW, making transit a breeze. Perfect for first-time home buyers or investors seeking a turnkey rental in one of Calgary's most walkable and desirable neighborhoods. Don't miss this rare opportunity to own in a prime inner-city location!