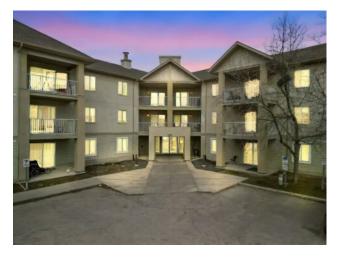

## 3214, 3000 Citadel Meadow Point NW Calgary, Alberta

MLS # A2210750

\$325,000

| Division: | Citadel                            |        |                   |  |
|-----------|------------------------------------|--------|-------------------|--|
| Туре:     | Residential/Low Rise (2-4 stories) |        |                   |  |
| Style:    | Apartment-Single Level Unit        |        |                   |  |
| Size:     | 846 sq.ft.                         | Age:   | 2001 (24 yrs old) |  |
| Beds:     | 2                                  | Baths: | 2                 |  |
| Garage:   | Parking Pad                        |        |                   |  |
| Lot Size: | -                                  |        |                   |  |
| Lot Feat: | -                                  |        |                   |  |

Features: Breakfast Bar, Built-in Features, Laminate Counters, Open Floorplan

Inclusions:

N/A

Welcome to this beautifully updated, south-facing condo overlooking serene green space! Enjoy peaceful views and direct access to scenic pathways, parks, and off-leash dog areas—perfect for nature lovers and pet owners alike. Inside, you'll find fresh paint, upgraded flooring, and an abundance of natural light throughout. This bright and airy 2-bedroom, 2-bathroom home offers both comfort and convenience in a vibrant, outdoor-friendly community.