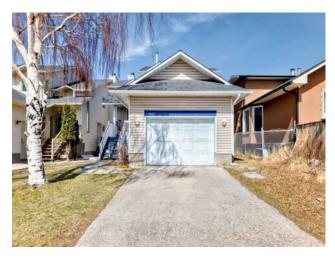

## 58 Martingrove Way NE Calgary, Alberta

MLS # A2211440

\$579,700

| Division: | Martindale                           |        |                   |  |  |  |
|-----------|--------------------------------------|--------|-------------------|--|--|--|
| Type:     | Residential/Hou                      | ıse    |                   |  |  |  |
| Style:    | 2 Storey                             |        |                   |  |  |  |
| Size:     | 1,450 sq.ft.                         | Age:   | 1985 (40 yrs old) |  |  |  |
| Beds:     | 5                                    | Baths: | 3 full / 1 half   |  |  |  |
| Garage:   | Single Garage Attached               |        |                   |  |  |  |
| Lot Size: | 0.07 Acre                            |        |                   |  |  |  |
| Lot Feat: | Back Lane, Low Maintenance Landscape |        |                   |  |  |  |

Features: No Smoking Home

Inclusions: NONE

LOCATION !!!! LOCATION!!!!! NICE 2 STOREY 5 BEDROOMS, 4 BATH WITH SEPERATE WALK UP ENTRANCE TO THE BASEMENT MAIN LEVEL HAS LIVING ROOM KITCHEN WITH DINING AREA , FAMILY ROOM, 2 PC BATH AND 2 EXIT DOORS .ONE FROM LIVING ROOM TO BACK YARD AND THE OTHER EXIT DOOR FROM FAMILY ROOM TO ATTACH GARAGE . UPPER LEVER MASTER BEDROOM WITH FULL BATH INSUITE . 2 OTHER GOOD SIZE BEDROOM AND FULL BATH . DRIVEWAY WITH SINGLE ATTACH GARAGE . CLOSE TO ALL AMENITES . COME AND SEE IT