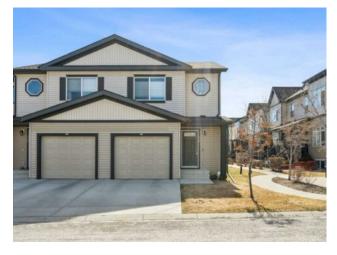

Welcome to this lovely 3 bedroom townhouse backing on to a green space in the community of Copperfield. Main floor has laminate flooring and 9 foot ceilings. Nice sized entry with tile flooring. Good working kitchen has loads of cabinetry, granite counters with eat up bar and stainless steel appliances. Good sized eating area with glass door leading to the deck and greenspace. Bright and warm living room with a gas fireplace. Upstairs you find 3 bedrooms, with the master having a walkin closet and 4 piece ensuite bathroom. A 4 piece bathroom and linen closet complete the upper floor. The laundry is located in the unfinished basement that has roughed in plumbing and a large window. There is a single attached garage and driveway to park the second car. Call to make your appointment to see this fine home.