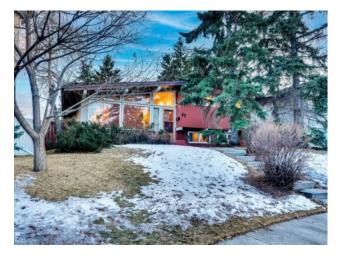

## 27 Langton Drive SW Calgary, Alberta

MLS # A2212328

\$849,900

Division: North Glenmore Park Residential/House Type: Style: 4 Level Split Size: 1,138 sq.ft. Age: 1962 (63 yrs old) **Beds:** Baths: 1 full / 1 half Garage: **Double Garage Detached** Lot Size: 0.16 Acre Lot Feat: Pie Shaped Lot, Treed

Features: Laminate Counters, No Animal Home, No Smoking Home

Inclusions: None

A RARE OPPORTUNITY IN NORTH GLENMORE PARK\_\_\_On a quiet street in the centrally located North Glenmore Park community, this four-level split in original condition sits on a large 6,885 Sq.Ft. pie-shape lot with a very spacious south-facing backyard.\_\_This property offers multiple ownership options: \_• A brand new build with one of the many fine builders / developers / architects currently very active in the area, including one on the neighbouring lot just three doors east; \_• A full update plus a full-width high-ceiling rear extension and basement, at a lower budget; \_• A modest update allowing your family to move in and enjoy this sought after community; or\_• A more modest update for rental income and future lot value appreciation.\_\_The expansive south-facing backyard with its 100 Ft. rear property line makes possible a spacious 3-car or even 4-car garage, and/or maybe a lane-house too.\_\_Your family will enjoy the many fine schools nearby. Walk or bike to Sandy Beach, North Glenmore Park / Weaselhead Natural Area and Heritage Park. Explore the extensive Calgary path system that passes nearby. Shop at Chinook Centre, Westhills or the eclectic Marda Loop. Health services like Rockyview Hospital, Mayfair and Canada Diagnostic Centres are all 5-10 minutes away. The multi-lane Crowchild Trail and Glenmore Trail enable quick access to downtown, airport and the mountains.\_\_\_This is a rare ownership and investment opportunity.